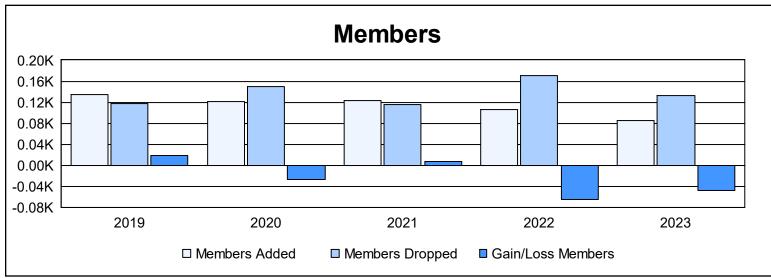

District 126 As of June 2023 Cumulative

| Year      | New<br>Clubs | Dropped<br>Clubs | Gain/<br>Loss<br>Clubs | New<br>Members | Charter<br>Members | Reinstate<br>Members | Transfer<br>Members | Total<br>Member<br>Added | Total<br>Members<br>Dropped | Gain/<br>Loss<br>Members |
|-----------|--------------|------------------|------------------------|----------------|--------------------|----------------------|---------------------|--------------------------|-----------------------------|--------------------------|
| 2018-2019 | 1            | 1                | 0                      | 105            | 21                 | 2                    | 7                   | 135                      | 117                         | 18                       |
| 2019-2020 | 2            | 2                | 0                      | 74             | 43                 | 1                    | 3                   | 121                      | 149                         | -28                      |
| 2020-2021 | 1            | 0                | 1                      | 92             | 29                 | 1                    | 1                   | 123                      | 115                         | 8                        |
| 2021-2022 | 1            | 3                | -2                     | 58             | 28                 | 17                   | 2                   | 105                      | 171                         | -66                      |
| 2022-2023 | 0            | 2                | -2                     | 75             | 4                  | 4                    | 2                   | 85                       | 133                         | -48                      |
| Average   | 1            | 2                | -1                     | 81             | 25                 | 5                    | 3                   | 114                      | 137                         | -23                      |